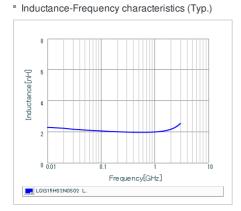

## Specifications

| Inductance                                                          | 2.0nH ±0.3nH |
|---------------------------------------------------------------------|--------------|
| Inductance test frequency                                           | 100MHz       |
| Rated current (Itemp) (Based on Temperature rise)                   | 900mA        |
| Max. of DC resistance                                               | 0.09Ω        |
| Q (min.)                                                            | 8            |
| Q test frequency                                                    | 100MHz       |
| Self resonance frequency (min.)                                     | 6000MHz      |
| Operating temperature range (Self-temperature rise is not included) | -55~125°C    |
| Series                                                              | LQG15HS_02   |

## Chart of characteristic data (The charts below may show another part number which shares its characteristics.)