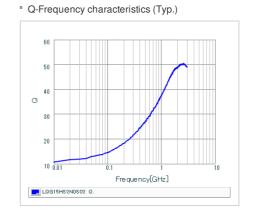

## Specifications

| Inductance                                                          | 2.0nH ±0.3nH |
|---------------------------------------------------------------------|--------------|
| Inductance test frequency                                           | 100MHz       |
| Rated current (Itemp) (Based on Temperature rise)                   | 900mA        |
| Max. of DC resistance                                               | 0.09Ω        |
| Q (min.)                                                            | 8            |
| Q test frequency                                                    | 100MHz       |
| Self resonance frequency (min.)                                     | 6000MHz      |
| Operating temperature range (Self-temperature rise is not included) | -55~125°C    |
| Series                                                              | LQG15HS_02   |

## Chart of characteristic data (The charts below may show another part number which shares its characteristics.)