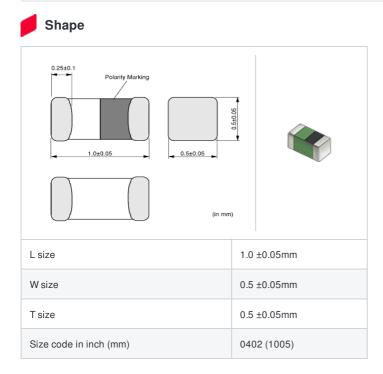

## Specifications

| Inductance                                                          | 2.0nH ±0.3nH |
|---------------------------------------------------------------------|--------------|
| Inductance test frequency                                           | 100MHz       |
| Rated current (Itemp) (Based on Temperature rise)                   | 900mA        |
| Max. of DC resistance                                               | 0.09Ω        |
| Q (min.)                                                            | 8            |
| Q test frequency                                                    | 100MHz       |
| Self resonance frequency (min.)                                     | 6000MHz      |
| Operating temperature range (Self-temperature rise is not included) | -55~125°C    |
| Series                                                              | LQG15HS_02   |