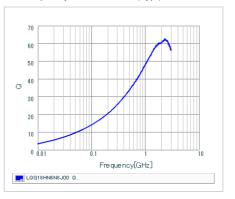

## Chart of characteristic data (The charts below may show another part number which shares its characteristics.)

Inductance-Frequency characteristics (Typ.)

Q-Frequency characteristics (Typ.)

2 of 2

1. This datasheet is downloaded from the website of Murata Manufacturing Co., Ltd. Therefore, it's specifications are subject to change or our products in it may be discontinued without advance notice. Please check with our sales representatives or product engineers before ordering.