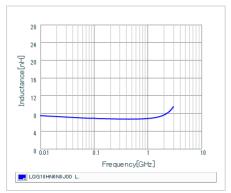

## Chart of characteristic data (The charts below may show another part number which shares its characteristics.)

Inductance-Frequency characteristics (Typ.)

Q-Frequency characteristics (Typ.)

2 of 2

1. This datasheet is downloaded from the website of Murata Manufacturing Co., Ltd. Therefore, it's specifications are subject to change or our products in it may be discontinued without advance notice. Please check with our sales representatives or product engineers before ordering.