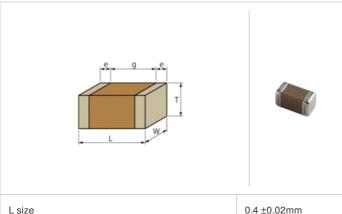

## Shape

| L size 0.4 ±0.02mm   W size 0.2 ±0.02mm           |  |
|---------------------------------------------------|--|
| W size 0.2 ±0.02mm                                |  |
|                                                   |  |
| T size 0.2 ±0.02mm                                |  |
| External terminal width e 0.07 to 0.14mm          |  |
| Distance between external terminals g 0.13mm min. |  |
| Size code in inch(mm) 01005 (0402M)               |  |