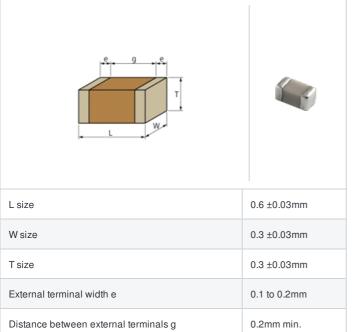

## Shape

## **Specifications**

Size code in inch(mm)

| Capacitance                                      | 1.9pF ±0.25pF |
|--------------------------------------------------|---------------|
| Rated voltage                                    | 25Vdc         |
| Temperature characteristics (complied standard)  | COG(EIA)      |
| Temperature coefficient                          | 0±30ppm/°C    |
| Temperature range of temperature characteristics | 25 to 125°C   |
| Operating temperature range                      | -55 to 125°C  |