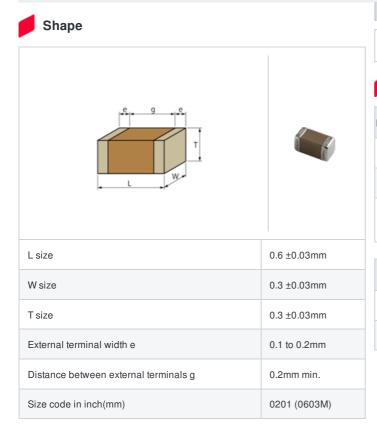

# muRata Capacitor Data Sheet GRM0335C1E3R7BD01# "#" indicates a package specification code.

| Discontinued | General  | 1 <u>2</u> 5 | Reflow<br>OK | RoHS | REACH |
|--------------|----------|--------------|--------------|------|-------|
| Date of      | disconti | nuation      | : 31 Mar     | 2014 |       |

< List of part numbers with package codes > GRM0335C1E3R7BD01D , GRM0335C1E3R7BD01W , GRM0335C1E3R7BD01J



#### Notes

Please use replacements or Recommended.

### References

| Packaging | Specifications                                                   | Minimum quantity |
|-----------|------------------------------------------------------------------|------------------|
| D         | ф180mm Paper taping                                              | 15000            |
| J         | ф330mm Paper taping                                              | 50000            |
| W         | Φ180mm Paper taping (W8P1*)<br>* Width : 8mm, Pocket pitch : 1mm | 30000            |

| Mass (typ.) |        |  |  |  |
|-------------|--------|--|--|--|
| 1 piece     | 0.33mg |  |  |  |
| ф180mm Reel | 118g   |  |  |  |

## Specifications

| Capacitance                                      | 3.7pF ±0.1pF |
|---