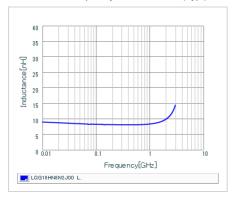

#### Chart of characteristic data (The charts below may show another part number which shares its characteristics.)

Inductance-Frequency characteristics (Typ.)

Q-Frequency characteristics (Typ.)

2 of 2

<sup>1.</sup> This datasheet is downloaded from the website of Murata Manufacturing Co., Ltd. Therefore, it's specifications are subject to change or our products in it may be discontinued without advance notice. Please check with our sales representatives or product engineers before ordering.