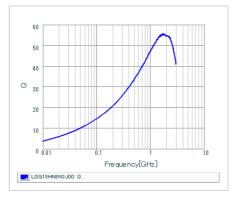

#### Chart of characteristic data (The charts below may show another part number which shares its characteristics.)

Inductance-Frequency characteristics (Typ.)

Q-Frequency characteristics (Typ.)

2 of 2

<sup>1.</sup> This datasheet is downloaded from the website of Murata Manufacturing Co., Ltd. Therefore, it's specifications are subject to change or our products in it may be discontinued without advance notice. Please check with our sales representatives or product engineers before ordering.