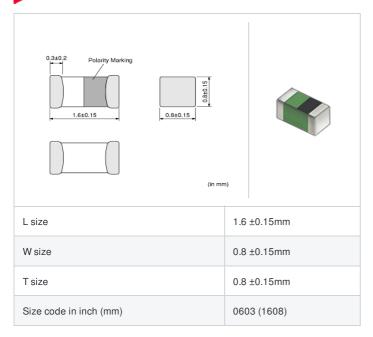

## Shape

# References

| Packaging code | Specifications      | Minimum quantity |
|----------------|---------------------|------------------|
| D              | ф180mm Paper taping | 4000             |
| J              | ф330mm Paper taping | 10000            |
| В              | Packing in bulk     | 1000             |