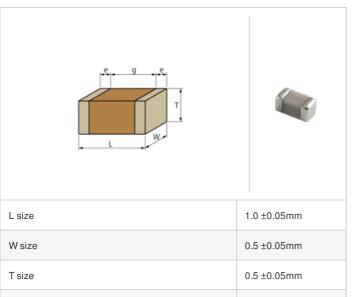

## GJM1555C1H150GB01# "#" indicates a package specification code.

0.15 to 0.35mm

0.3mm min.

0402 (1005M)

< List of part numbers with package codes >

GJM1555C1H150GB01D , GJM1555C1H150GB01W , GJM1555C1H150GB01J

## **Specifications**

Size code in inch(mm)

External terminal width e

Distance between external terminals g

| Capacitance                                      | 15pF ±2%     |
|--------------------------------------------------|--------------|
| Rated voltage                                    | 50Vdc        |
| Temperature characteristics (complied standard)  | C0G(EIA)     |
| Temperature coefficient                          | 0±30ppm/°C   |
| Temperature range of temperature characteristics | 25 to 125°C  |
| Operating temperature range                      | -55 to 125°C |