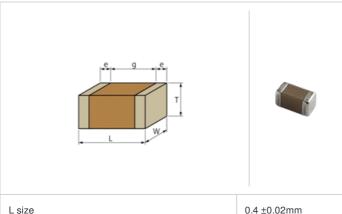

## Shape

| W                                     |                |
|---------------------------------------|----------------|
| L size                                | 0.4 ±0.02mm    |
| W size                                | 0.2 ±0.02mm    |
| Tsize                                 | 0.2 ±0.02mm    |
| External terminal width e             | 0.07 to 0.14mm |
| Distance between external terminals g | 0.13mm min.    |
| Size code in inch(mm)                 | 01005 (0402M)  |
|                                       |                |