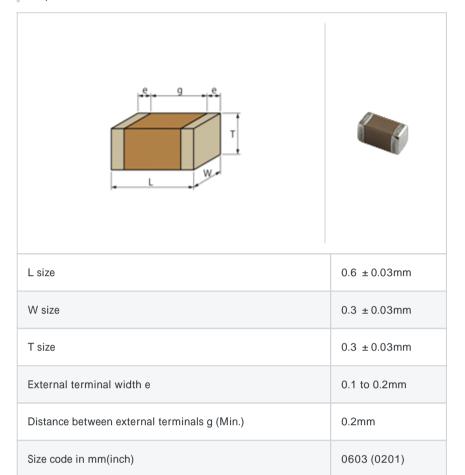

# GRM0337U1H9R6CD01#

"#" indicates a package specification code.







< List of part numbers with package codes >  ${\sf GRM0337U1H9R6CD01D}\ ,\ {\sf GRM0337U1H9R6CD01W}\ ,\ {\sf GRM0337U1H9R6CD01J}$ 

## Shape



## References

| Packaging | Specifications                                             | Minimum quantity |
|-----------|------------------------------------------------------------|------------------|
| D         | 180mm Paper taping                                         | 15000            |
| J         | 330mm Paper taping                                         | 50000            |
| W         | 180mm Paper taping (W8P1*) * Width: 8mm, Pocket pitch: 1mm | 30000            |

| Mass (typ.) |        |  |
|-------------|--------|--|
| 1 piece     | 0.33mg |  |
| 180mm Reel  | 118g   |  |

## Specifications

| Capacitance                                      | 9.6pF ± 0.25pF |
|--------------------------------------------------|----------------|
| Rated voltage