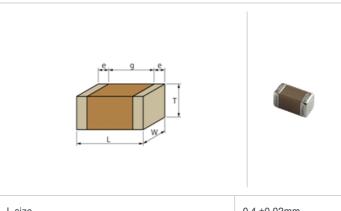

## Shape

| W                                     |                |
|---------------------------------------|----------------|
| L size                                | 0.4 ±0.02mm    |
| W size                                | 0.2 ±0.02mm    |
| T size                                | 0.2 ±0.02mm    |
| External terminal width e             | 0.07 to 0.14mm |
| Distance between external terminals g | 0.13mm min.    |
| Size code in inch(mm)                 | 01005 (0402M)  |