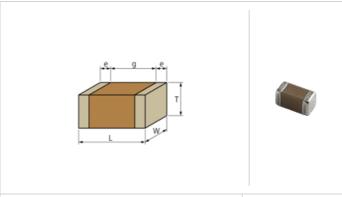

### **Shape**

| L size                                | 3.2 ±0.3mm   |
|---------------------------------------|--------------|
| W size                                | 1.6 ±0.3mm   |
| Tsize                                 | 1.6 ±0.3mm   |
| External terminal width e             | 0.3 to 0.9mm |
| Distance between external terminals g | 1.5mm min.   |
| Size code in inch(mm)                 | 1206 (3216M) |